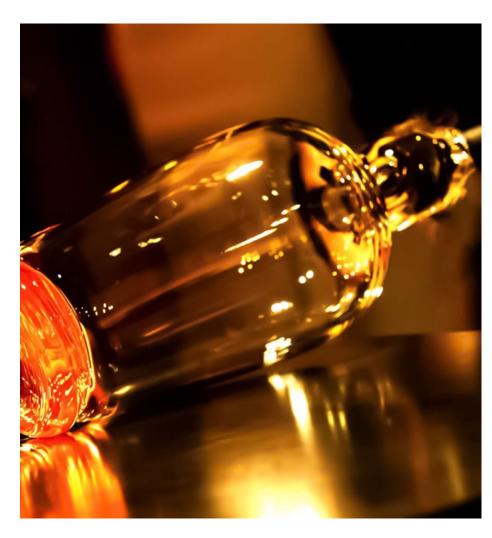

Each BY EVE lamp is individually crafted using hand-blown glass. The result is a completely unique product each time with no identical versions anywhere. We also use a special colouring process for the glass. Our focus on craftsmanship is a question of common sense: it allows us to create more beautiful and premium quality products, with no visible seams for instance, as opposed to machine made items. They are made with love, and it shows. And yet, in spite of this focus on traditional quality, our products are affordable.