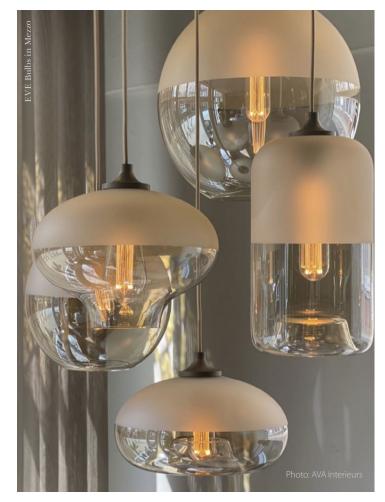

Each BY EVE lamp is individually crafted using hand-blown glass. The result is a completely unique product each time with no identical versions anywhere. We also use a special colouring process for the glass. Our focus on craftsmanship is a question of common sense: it allows us to create more beautiful and premium quality products, with no visible seams for instance, as opposed to machine made items. They are made with love, and it shows. And yet, in spite of this focus on traditional quality, our products are affordable.

Organic, natural shapes and simplicity are the keywords of our collection. A concept that extends to our table, floor and wall lamps as well. Our models speak for themselves, no need for frills. They stand out in all their essence and simplicity. This also explains why our lamps come into their own in all interiors.