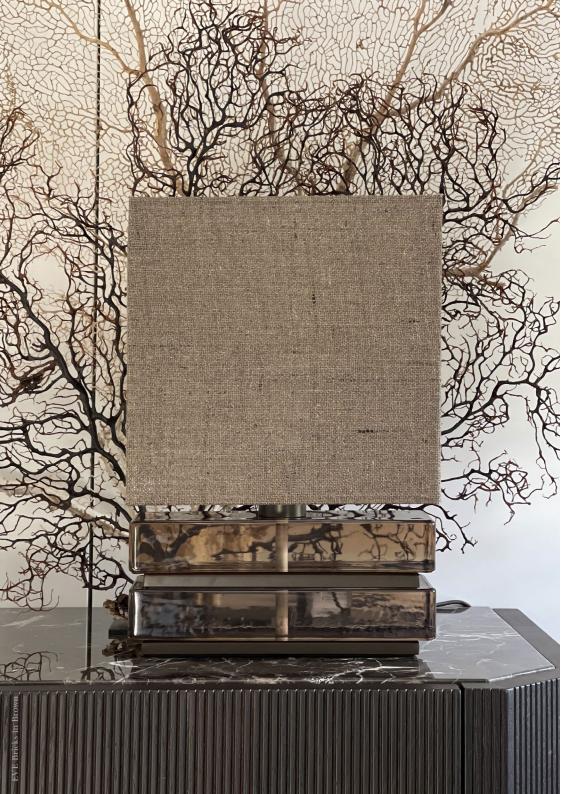

In character, in manner, in Style, in all things the supreme excellence is simplicity.

Henry Wadsworth Longfellow

Due to the overwhelming success of the Drum pendants, we created a table lamp version of the model in two variations. Customers can choose between a marble or wooden base, each available in a number of colours. They can also select their preferred glass from a range of four colours. Thanks to the wide range of possibilities, it is possible to compose items that are completely personalised to fit in with individual interiors. This is a typical hallmark of BY EVE.