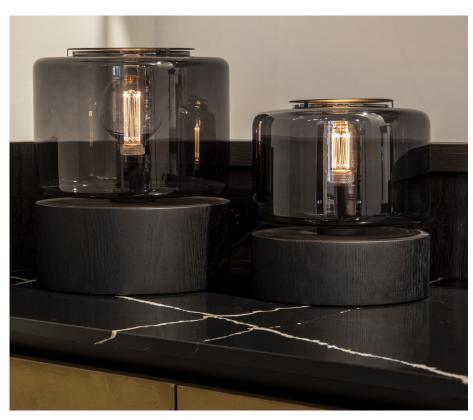

In character, in manner, in Style, in all things the supreme excellence is simplicity.

Henry Wadsworth Longfellow

Due to the overwhelming success of the Drum pendants, we created a table lamp version of the model in two variations. Customers can choose between a marble or wooden base, each available in a number of colours. They can also select their preferred glass from a range of four colours. Thanks to the wide range of possibilities, it is possible to compose items that are completely personalised to fit in with individual interiors. This is a typical hallmark of BY EVE.