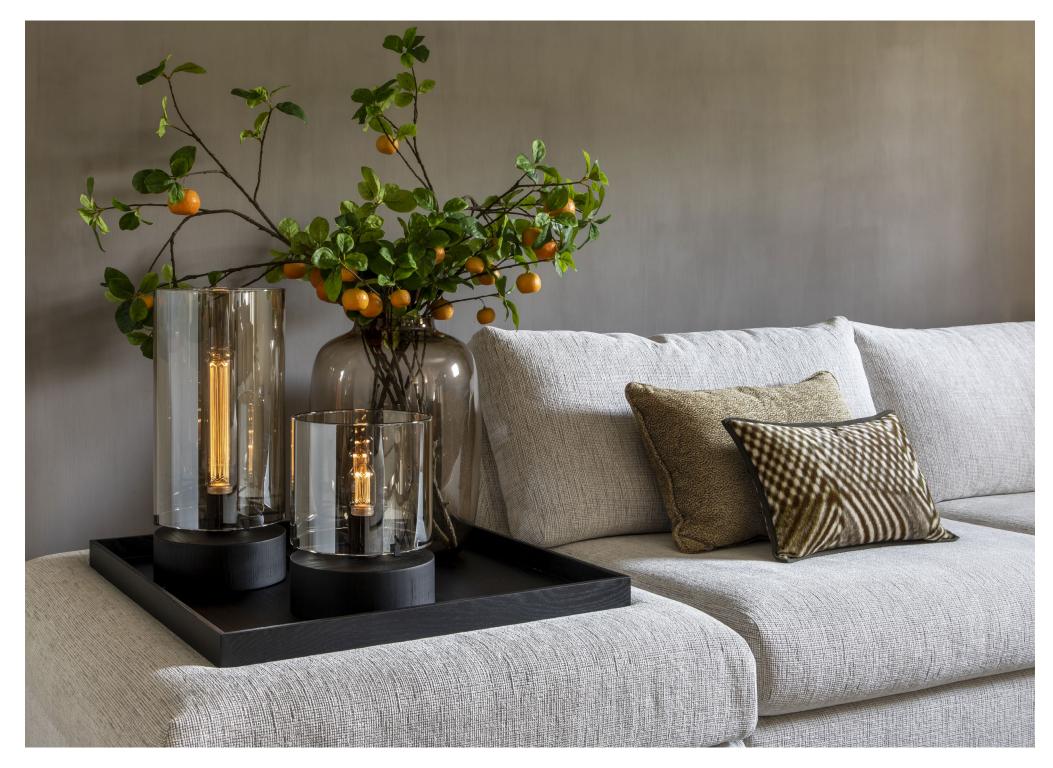

Each BY EVE lamp is individually crafted using hand-blown glass. The result is a completely unique product each time with no identical versions anywhere. We also use a special colouring process for the glass. Our focus on craftsmanship is a question of common sense: it allows us to create more beautiful and premium quality products, with no visible seams for instance, as opposed to machine made items. They are made with love, and it shows. And yet, in spite of this focus on traditional quality, our products are affordable.

Organic, natural shapes and simplicity are the keywords of our collection. A concept that extends to our table, floor and wall lamps as well. Our models speak for themselves, no need for frills. They stand out in all their essence and simplicity. This also explains why our lamps come into their own in all interiors.