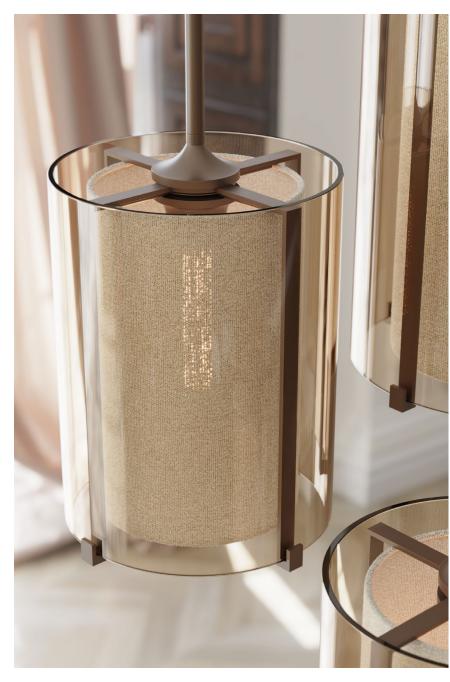

Each BY EVE lamp is individually crafted using hand-blown glass. The result is a completely unique product each time with no identical versions anywhere. We also use a special colouring process for the glass. Our focus on craftsmanship is a question of common sense: it allows us to create more beautiful and premium quality products, with no visible seams for instance, as opposed to machine made items. They are made with love, and it shows. And yet, in spite of this focus on traditional quality, our products are affordable.

Organic, natural shapes and simplicity are the keywords of our collection. A concept that extends to our table, floor and wall lamps as well. Our models speak for themselves, no need for frills. They stand out in all their essence and simplicity. This also explains why our lamps come into their own in all interiors.