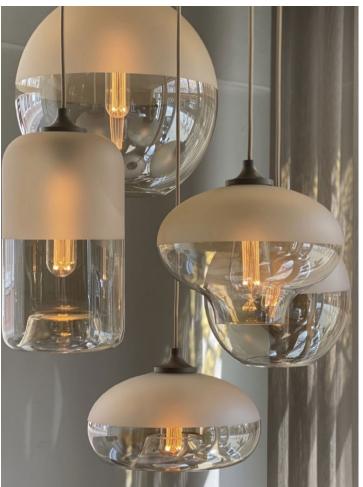

Each BY EVE lamp is individually crafted using hand-blown glass. The result is a completely unique product each time with no identical versions anywhere. We also use a special colouring process for the glass. Our focus on craftsmanship is a question of common sense: it allows us to create more beautiful and premium quality products, with no visible seams for instance, as opposed to machine made items. They are made with love, and it shows. And yet, in spite of this focus on traditional quality, our products are affordable.

Organic, natural shapes and simplicity are the keywords of our collection. A concept that extends to our table, floor and wall lamps as well. Our models speak for themselves, no need for frills. They stand out in all their essence and simplicity. This also explains why our lamps come into their own in all interiors.